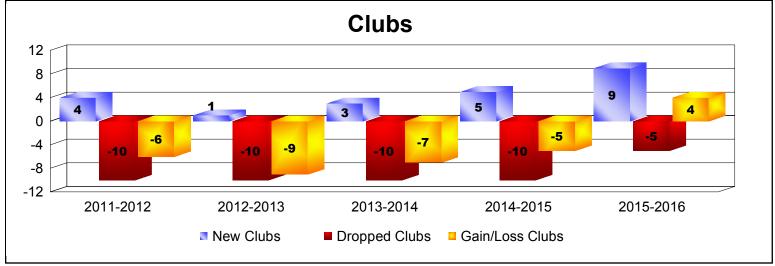

District 354 D

As of June 2016 Cumulative

| Year      | New<br>Clubs | Dropped<br>Clubs | Gain/<br>Loss<br>Clubs | New<br>Members | Charter<br>Members | Reinstate<br>Members | Transfer<br>Members | Total<br>Member<br>Added | Total<br>Members<br>Dropped | Gain/<br>Loss<br>Members |
|-----------|--------------|------------------|------------------------|----------------|--------------------|----------------------|---------------------|--------------------------|-----------------------------|--------------------------|
| 2011-2012 | 4            | -10              | -6                     | 1175           | 109                | 65                   | 41                  | 1390                     | -1732                       | -342                     |
| 2012-2013 | 1            | -10              | -9                     | 973            | 29                 | 60                   | 36                  | 1098                     | -1648                       | -550                     |
| 2013-2014 | 3            | -10              | -7                     | 784            | 113                | 34                   | 69                  | 1000                     | -1491                       | -491                     |
| 2014-2015 | 5            | -10              | -5                     | 1072           | 154                | 50                   | 47                  | 1323                     | -1261                       | 62                       |
| 2015-2016 | 9            | -5               | 4                      | 1019           | 340                | 54                   | 32                  | 1445                     | -1334                       | 111                      |
| Average   | 4            | -9               | -5                     | 1005           | 149                | 53                   | 45                  | 1251                     | -1493                       | -242                     |