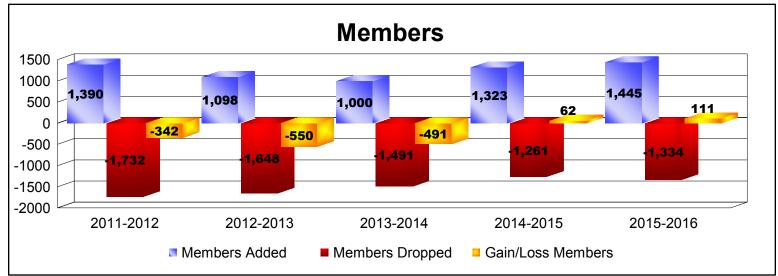

District 354 D

As of June 2016 Cumulative

| Year      | New<br>Clubs | Dropped<br>Clubs | Gain/<br>Loss<br>Clubs | New<br>Members | Charter<br>Members | Reinstate<br>Members | Transfer<br>Members | Total<br>Member<br>Added | Total<br>Members<br>Dropped | Gain/<br>Loss<br>Members |
|-----------|--------------|------------------|------------------------|----------------|--------------------|----------------------|---------------------|--------------------------|-----------------------------|--------------------------|
| 2011-2012 | 4            | -10              | -6                     | 1175           | 109                | 65                   | 41                  | 1390                     | -1732                       | -342                     |
| 2012-2013 | 1            | -10              | -9                     | 973            | 29                 | 60                   | 36                  | 1098                     | -1648                       | -550                     |
| 2013-2014 | 3            | -10              | -7                     | 784            | 113                | 34                   | 69                  | 1000                     | -1491                       | -491                     |
| 2014-2015 | 5            | -10              | -5                     | 1072           | 154                | 50                   | 47                  | 1323                     | -1261                       | 62                       |
| 2015-2016 | 9            | -5               | 4                      | 1019           | 340                | 54                   | 32                  | 1445                     | -1334                       | 111                      |
| Average   | 4            | -9               | -5                     | 1005           | 149                | 53                   | 45                  | 1251                     | -1493                       | -242                     |